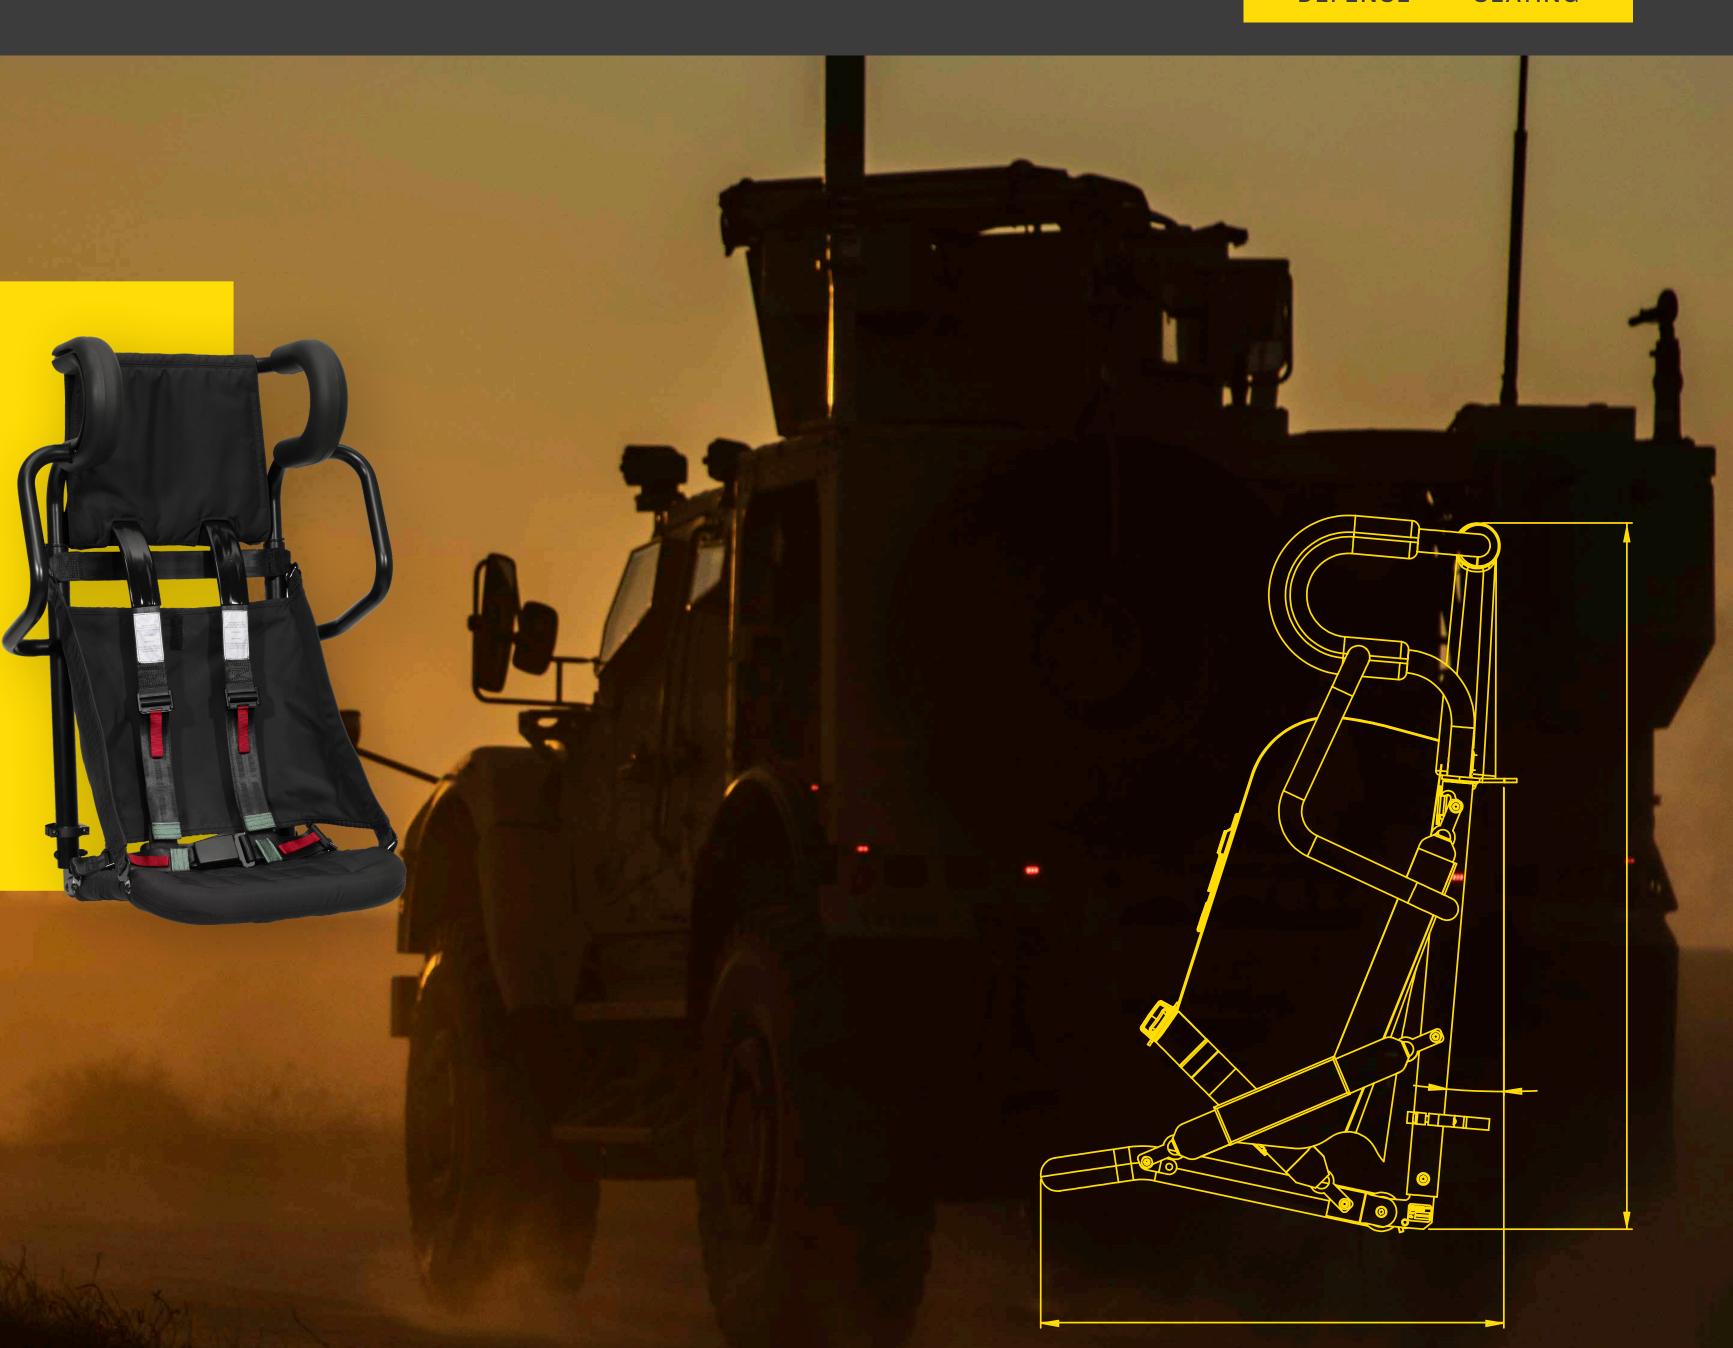

# TROOP TRANSPORT SEATING - REDEFINED

A seat for troop transport has to be able to bring together extreme requirements:

Maximum protection and minimum weight. Optimum comfort and a robust design.

Extremely versatile and affordable. With the design of the mine protected SB 6X family of seats, the engineers at SCHROTH have succeeded in setting a new benchmark for troop transport seating.

## SCHROTH SB 6X MINE **BLAST SEATING**

SCHROTH's SB 6X modular mine blast family of seating offers an outstanding combinataion of blast and crash protection, weight savings at an affordable price. The SB 6X seats can be installed into light, medium and heavy vehicle platforms.

- · SCHROTH's patented mine blast protection with self-resetting EA for slam-down events
- · Blast  $\delta$  drop test proven at > 8m/s
- · Lightweight & low profile modular design (SB 62 < 10kg)
- Integrated All-Belts-To-Seat 4- or 5- point restraint system
- Design to accommodate 5th to 95th percentile occupants
- Vibration reduction via suspended seat pan
- ITAR and BAFA free