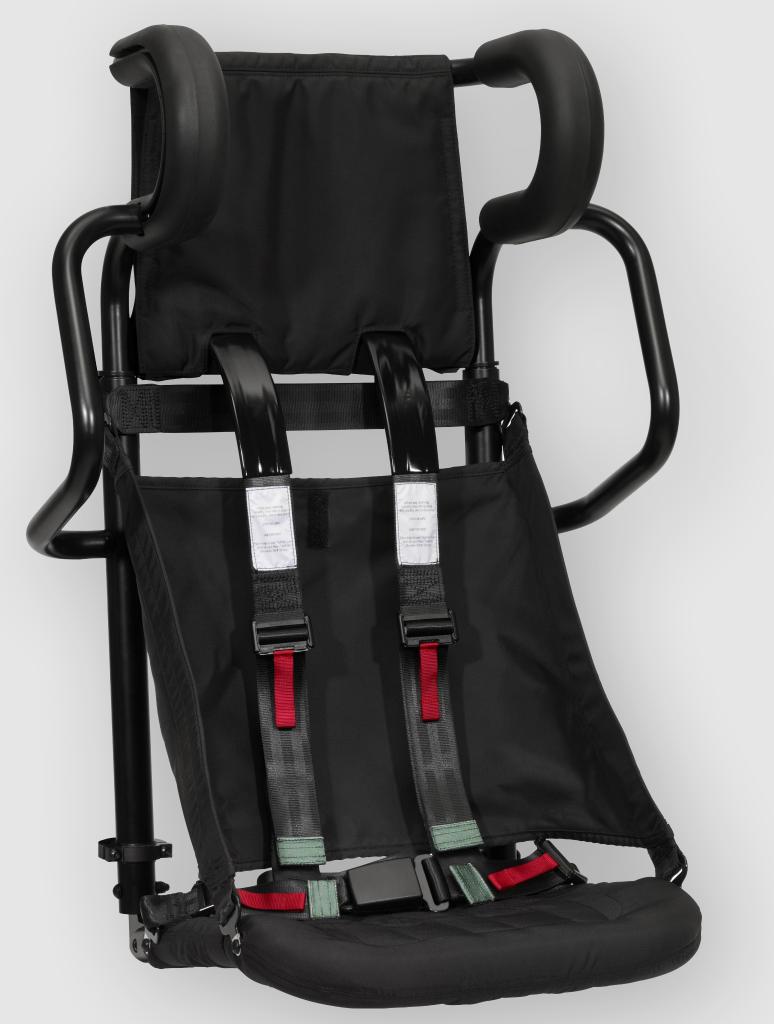

## SCHROTH SB 6X MINE **BLAST SEATING**

SCHROTH's SB 6X modular mine blast family of seating offers an outstanding combinataion of blast and crash protection, weight savings at an affordable price. The SB 6X seats can be installed into light, medium and heavy vehicle platforms.

- · SCHROTH's patented mine blast protection with self-resetting EA for slam-down events
- · Blast  $\delta$  drop test proven at > 8m/s
- · Lightweight & low profile modular design (SB 62 < 10kg)
- Integrated All-Belts-To-Seat 4- or 5- point restraint system
- Design to accommodate 5th to 95th percentile occupants
- Vibration reduction via suspended seat pan
- ITAR and BAFA free

### **OPTIONAL PRODUCT FEATURES**

- · Padded head bolsters (dual, left or right)
- · Shoulder bolsters (dual, left or right)
- Color options for finish and upholstery
- · Self storing footrest designs
- Folding backrest for access to storage / sponsons
- · Seat pan storage bag
- $\cdot$  5- point restraint system

### MAIN PRODUCT FEATURES

- · Modular design for forward, rear or side facing installations
- · Wall or frame mounted
- Spring loaded self folding seat pan
- FMVSS or ECE compliant restraints
- · Ripstop flame resistant fabrics