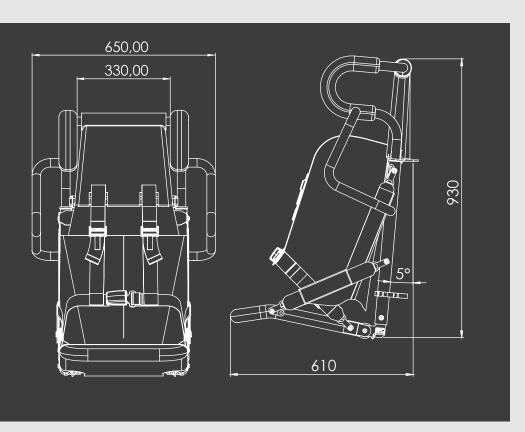

vehicle platforms.



- · SCHROTH's patented mine blast protection with self-resetting EA for slam-down events
- · Blast  $\delta$  drop test proven at > 8m/s
- · Lightweight & low profile modular design (SB 62 < 10kg)
- Integrated All-Belts-To-Seat 4- or 5- point restraint system
- Design to accommodate 5th to 95th percentile occupants
- Vibration reduction via suspended seat pan
- ITAR and BAFA free

### **OPTIONAL PRODUCT FEATURES**

- · Padded head bolsters (dual, left or right)
- · Shoulder bolsters (dual, left or right)
- Color options for finish and upholstery
- · Self storing footrest designs
- Folding backrest for access to storage / sponsons
- · Seat pan storage bag
- $\cdot$  5- point restraint system

### **GENERAL** DIMENSIONS

- · Berry Compliant materials (where required)



### MAIN PRODUCT FEATURES

- · Modular design for forward, rear or side facing installations
- · Wall or frame mounted
- Spring loaded self folding seat pan
- FMVSS or ECE compliant restraints
- · Ripstop flame resistant fabrics

### **PRODUCT DESIGN, TESTING & COMPLIANCE**

- ·FMVSS 210 & 302
- ECE R 17 compliant
- AEP 55 Vol. 2 (4b)
- · Human Factors MIL 1472G
- Environmental Mil 810G
- ECE R16 or FMVSS 209 compliant restraint
- · DEFStan 25-9 restraint applicable
- · ZMK-32 Side Protection

### **CONTACT OUR TECHNICAL SALES TEAM**

**SCHROTH Safety Products** Pompano Beach, FL USA

defense@us.schroth.com www.schroth.com/defense



## 

\*The appearance of U.S. Department of Defense (DoD) visual information does not imply or constitute DoD endorsement.